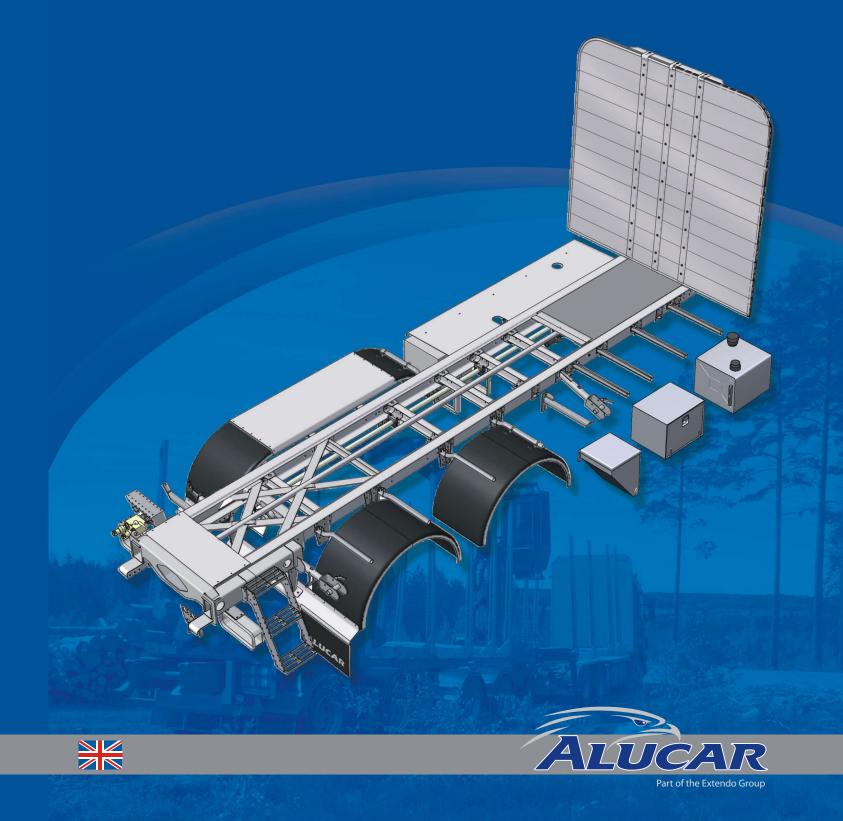

Alucar Oy is a bodybuilder specialized to planning, selling and producing of timber superstructures and bunks. We are able to offer largest variety of products for this sector. In our products material quality is prioritized depending to usage target. Only most qualitative raw material alloys are being used in our timber superstructures in order to optimize strength and weight.

ALUCAR subframes are manufactured 400 pieces yearly and exported to over 20 countries. We are constantly focused on producing lightweight solutions which are durable and vibration resistant. Our aim is to maximize payload and product life. Quick deliveries and short installation times bring advantage for our customers and dealers.

- ALUCAR has two headboard models Standard and Heavy duty for demanding markets
- ALUCAR has three different solutions for crane mounting
- ALUCAR has chassis specific subframe fixings
- ALUCAR can provide hole preparation for fixations and accessories
- ALUCAR superstructure can be ordered by 3 different mounting levels
- ALUCAR is the most complete subframe on the market