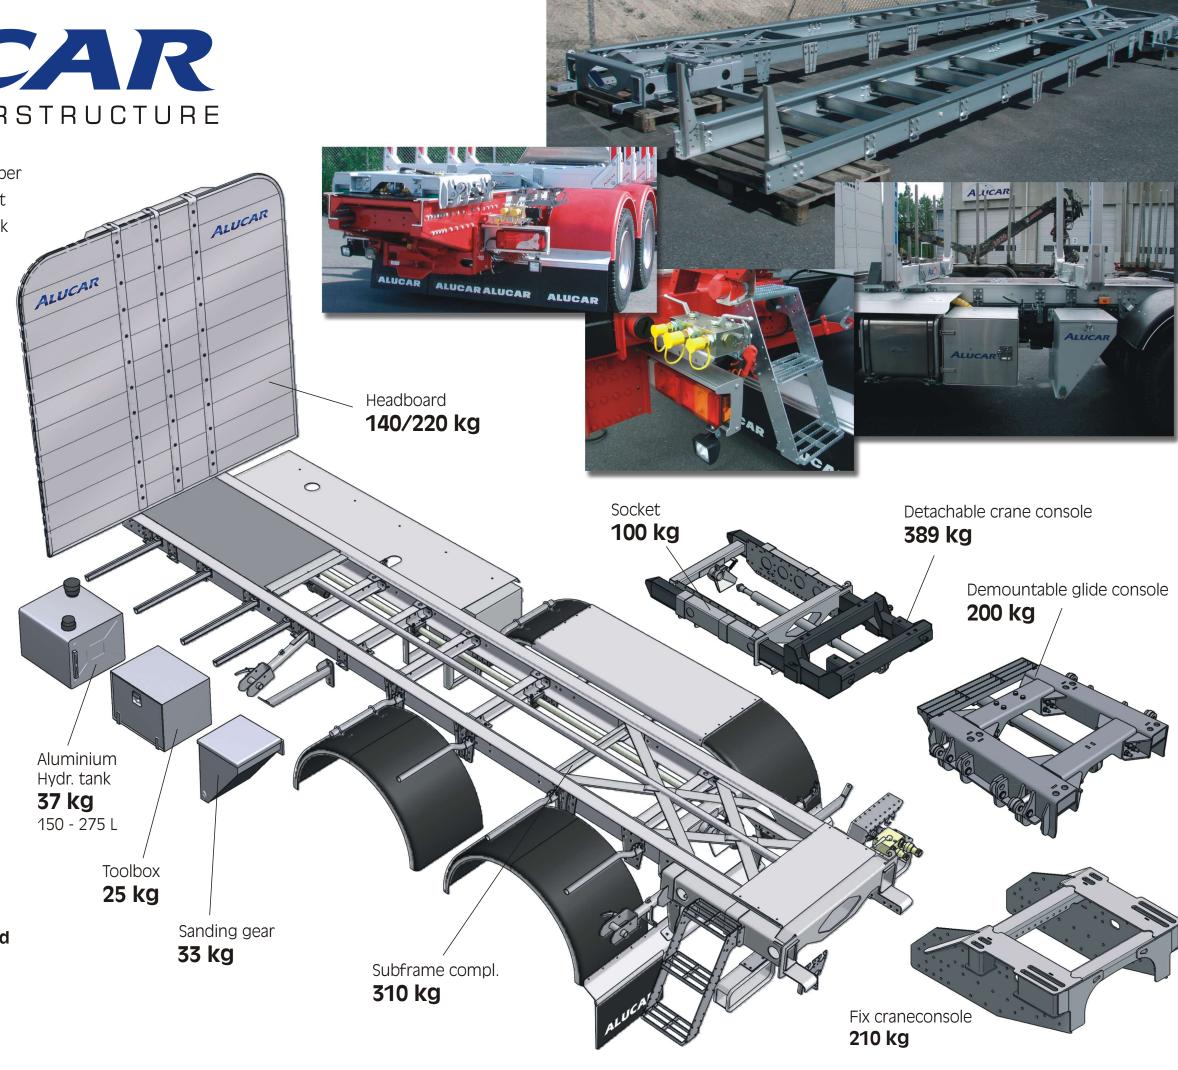

ALUCAR subframes are manufactured 400 pieces yearly and exported to over 20 countries. We are constantly focused on producing lightweight solutions which are durable and vibration resistant. Our aim is to maximize payload and product life. Quick deliveries and short installation times bring advantage for our customers and dealers.

- ALUCAR has two headboard models Standard and Heavy duty for demanding markets
- ALUCAR has three different solutions for crane mounting
- ALUCAR has chassis specific subframe fixings
- ALUCAR can provide hole preparation for fixations and accessories
- ALUCAR superstructure can be ordered by 3 different mounting levels
- ALUCAR is the most complete subframe on the market