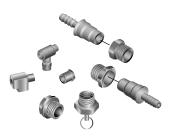

## Spare parts air compressor kit 12V

56-255300 Spare part kit Compressor 1 x Compressor

56-245500 Spare part kit Air tank 1 x Air tank 2 x Tank belt

56-245400 Spare part kit fitting
(Compressor 56-245200)
1 x Fitting 90° 1/8"
2 x Fitting Ø 6
2 x Fitting M22x1,5
1 x Drain
1 x Plug M22x1,5
1 x Fitting 1/4"-1/8"
3 x Rubber foot

3 x Nuts M4

56-255400 Spare part kit fitting
1 x Fitting 90° 1/8"
2 x Fitting Ø 6
2 x Fitting M22x1,5
1 x Drain
1 x Plug M22x1,5
1 x Fitting 1/4"-1/8"
1 x T-joint 1/8"NPT

56-257400 Spare part kit micro switch 1 x Micro switch