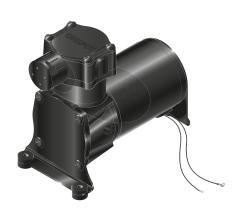

## Spare parts air compressor kit 12V

56-255300 Spare part kit Compressor 1 x Compressor

56-245500 Spare part kit Air tank 1 x Air tank 2 x Tank belt

56-245400 Spare part kit fitting
(Compressor 56-245200)
1 x Fitting 90° 1/8"
2 x Fitting Ø 6
2 x Fitting M22x1,5
1 x Drain
1 x Plug M22x1,5
1 x Fitting 1/4"-1/8"
3 x Rubber foot