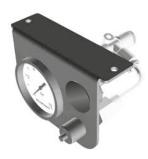

56-257200 Power manometer

Connect the Power manometer together with the compressor kit to show the current air pressure in the Onspot system. A valve is fitted on the Power manometer bracket in order to fill with air or connect compressed air when parking so that the system always has the correct working pressure. There is also a recess to install the Onspot button.