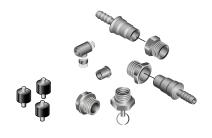

## Spare parts air compressor kit 12V

56-255300 Spare part kit Compressor 1 x Compressor

56-245500 Spare part kit Air tank 1 x Air tank 2 x Tank belt

56-245400 Spare part kit fitting
(Compressor 56-245200)
1 x Fitting 90° 1/8"
2 x Fitting Ø 6
2 x Fitting M22x1,5
1 x Drain
1 x Plug M22x1,5
1 x Fitting 1/4"-1/8"
3 x Rubber foot

3 x Nuts M4

56-255400 Spare part kit fitting
1 x Fitting 90° 1/8"
2 x Fitting Ø 6
2 x Fitting M22x1,5
1 x Drain
1 x Plug M22x1,5
1 x Fitting 1/4"-1/8"
1 x T-joint 1/8"NPT

56-257400 Spare part kit micro switch 1 x Micro switch