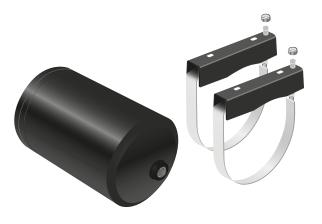

## Spare parts air compressor kit 12V

56-255300 Spare part kit Compressor 1 x Compressor

56-245500 Spare part kit Air tank 1 x Air tank 2 x Tank belt

56-245400 Spare part kit fitting
(Compressor 56-245200)
1 x Fitting 90° 1/8"
2 x Fitting Ø 6
2 x Fitting M22x1,5
1 x Drain
1 x Plug M22x1,5
1 x Fitting 1/4"-1/8"
3 x Rubber foot