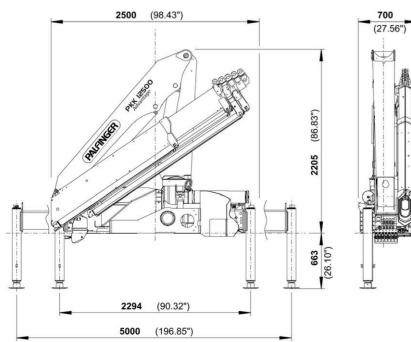

## **ITS STRENGTHS ARE YOUR ADVANTAGE**

| PKK 12500 Advantage            |                |                   |                  |  |
|--------------------------------|----------------|-------------------|------------------|--|
| Standard crane                 |                |                   |                  |  |
| Slewing torque                 | 1.4 mt/14.0 ki | Nm 10320 ft       | lbs              |  |
| Outreach                       | 5.6 m          | 18′ 4″            |                  |  |
| Stabilizer spread              | 5.0 m          | 16' 5"            |                  |  |
| Fitting space required         | 0.70 m         | 2′ 4″             |                  |  |
| Width folded                   | 2.5 m          | 8′ 2″             |                  |  |
| Max. operating pressure        | 300 bar        | 4350 psi          |                  |  |
| Recommended pump capacity      | from 35 l/min  | 7.7 imp.gal./min  | 9.2 US gal./min  |  |
|                                | to 50 l/min    | 11.0 imp.gal./min | 13.2 US gal./min |  |
| with RC- control and LS-system | from 50 l/min  | 11.0 imp.gal./min | 13.2 US gal./min |  |
|                                | to 70 l/min    | 15.4 imp.gal./min | 18.5 US gal./min |  |
| Dead weight standard crane     | 1357 kg        | 2990 lbs          |                  |  |