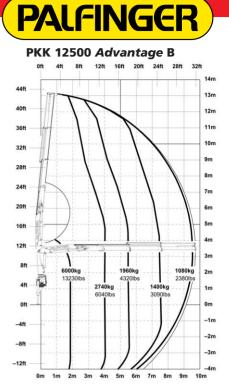

| PKK 12500 Advantage                 |                   |              |  |  |
|-------------------------------------|-------------------|--------------|--|--|
| Technical Specifications (EN 12999) |                   |              |  |  |
| Max. lifting moment                 | 11.7 mt/115.0 kNm | 84790 ft.lbs |  |  |
| Max. lifting capacity               | 6200 kg/60.8 kN   | 13670 lbs    |  |  |
| Max. hydraulic outreach             | 9.7 m             | 31' 10"      |  |  |
| Slewing angle                       | 420°              |              |  |  |