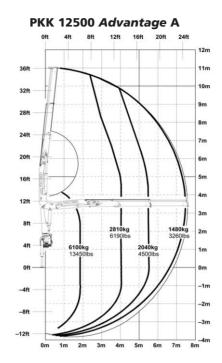

| PKK 12500 Advantage                 |                   |              |  |  |
|-------------------------------------|-------------------|--------------|--|--|
| Technical Specifications (EN 12999) |                   |              |  |  |
| Max. lifting moment                 | 11.7 mt/115.0 kNm | 84790 ft.lbs |  |  |
| Max. lifting capacity               | 6200 kg/60.8 kN   | 13670 lbs    |  |  |
| Max. hydraulic outreach             | 9.7 m             | 31' 10"      |  |  |
| Slewing angle                       | 420°              |              |  |  |