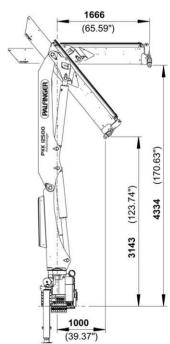

| PKK 12500 Advantage                 |                   |              |  |  |
|-------------------------------------|-------------------|--------------|--|--|
| Technical Specifications (EN 12999) |                   |              |  |  |
| Max. lifting moment                 | 11.7 mt/115.0 kNm | 84790 ft.lbs |  |  |
| Max. lifting capacity               | 6200 kg/60.8 kN   | 13670 lbs    |  |  |
| Max. hydraulic outreach             | 9.7 m             | 31' 10"      |  |  |
| Slewing angle                       | 420°              |              |  |  |