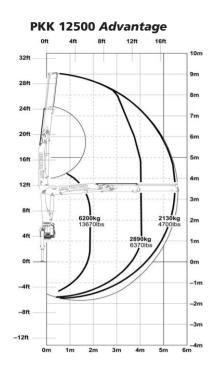

| PKK 12500 Advantage                 |                   |              |  |  |
|-------------------------------------|-------------------|--------------|--|--|
| Technical Specifications (EN 12999) |                   |              |  |  |
| Max. lifting moment                 | 11.7 mt/115.0 kNm | 84790 ft.lbs |  |  |
| Max. lifting capacity               | 6200 kg/60.8 kN   | 13670 lbs    |  |  |
| Max. hydraulic outreach             | 9.7 m             | 31' 10"      |  |  |
| Slewing angle                       | 420°              |              |  |  |