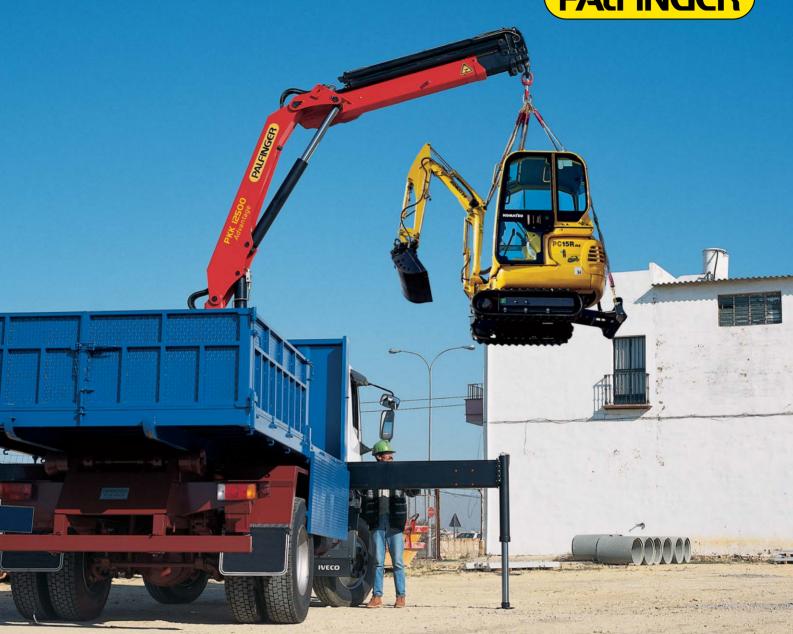

## THE IDEAL AID WITH THE ADVANTAGEOUS PRICE-PERFORMANCE RATIO

The new PKK 12500 from the Advantage Class combines the advantages of a genuine PALFINGER crane with an exceptional price-performance ratio. Compact in design and construction, this crane has a low dead weight but achieves an enormous lifting capacity. What's more, its short parking length and narrow installation width guarantee space-saving mounting on any commercial truck chassis.