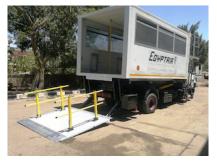

## Medium-duty cantilever lift for short overhang

The DH-LMP.20 is equipped with a **compact lift frame**, that requires 100 mm less overhang than the standard model DH-LM.20. It is specially adapted to suit trucks, trailers and semi-trailers with a **very short overhang** behind the rear axle or the spring hangars on the vehicle chassis (e.g. military trucks, city-trailers with rear steering axle,...).