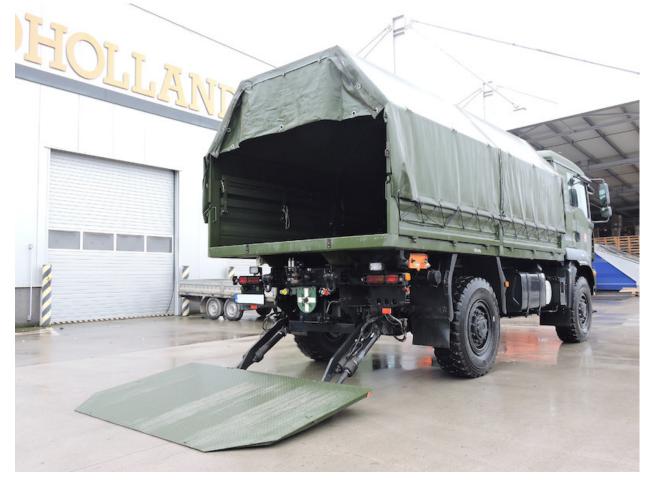

APPLICATION DH-LMP.20

## Medium-duty cantilever lift for short overhang

The DH-LMP.20 is equipped with a **compact lift frame**, that requires 100 mm less overhang than the standard model DH-LM.20. It is specially adapted to suit trucks, trailers and semi-trailers with a **very short overhang** behind the rear axle or the spring hangars on the vehicle chassis (e.g. military trucks, city-trailers with rear steering axle,...).

The DH-LMP.20 is the most popular execution. But similar compact LMP executions exist for other lift capacities: DH-LMP.10 for 750-1000 kg, DH-LMP.15 for 1000-1500 kg, and DH-LMP.25 for 2000-2500 kg capacity.