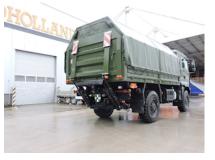

## Medium-duty cantilever lift for short overhang

The DH-LMP.20 is equipped with a **compact lift frame**, that requires 100 mm less overhang than the standard model DH-LM.20. It is specially adapted to suit trucks, trailers and semi-trailers with a **very short overhang** behind the rear axle or the spring hangars on the vehicle chassis (e.g. military trucks, city-trailers with rear steering axle,...).

The DH-LMP.20 is the most popular execution. But similar compact LMP executions exist for other lift capacities: DH-LMP.10 for 750-1000 kg, DH-LMP.15 for 1000-1500 kg, and DH-LMP.25 for 2000-2500 kg capacity.