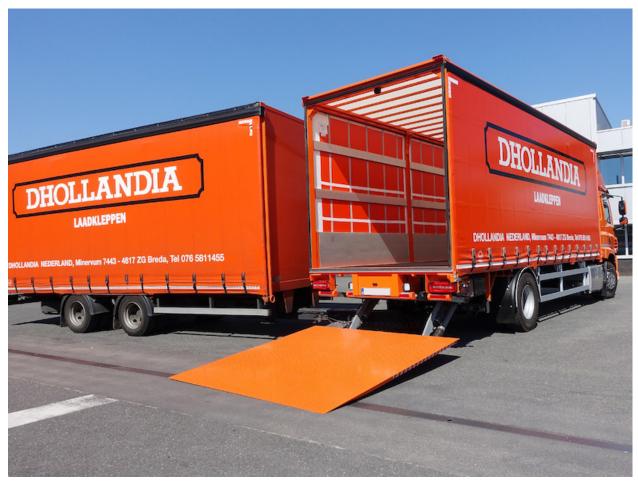

## For truck-trailer combinations with draw bar

The DH-LV.40 is designed for **trucks with a central-axle draw bar trailer** , whereby the draw bar coupling is mounted deep under the truck chassis.

It is equipped with an **articulated bumper bar**, that can be lowered to legal bumper height when the truck drives solo, and can be lifted out of the way when the trailer is attached. The DH-LV allows the operator to load and unload the truck without uncoupling the trailer. In standard configuration, the bumper bar is lifted and lowered manually, but hydraulic operation is available as an option [OAH041].