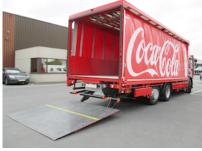

## For truck-trailer combinations with draw bar

The DH-LV.40 is designed for **trucks with a central-axle draw bar trailer** , whereby the draw bar coupling is mounted deep under the truck chassis.

It is equipped with an **articulated bumper bar**, that can be lowered to legal bumper height when the truck drives solo, and can be lifted out of the way when the trailer is attached. The DH-LV allows the operator to load and unload the truck without uncoupling the trailer. In standard configuration, the bumper bar is lifted and lowered manually, but hydraulic operation is available as an option [OAH041].