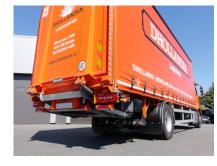

## For truck-trailer combinations with draw bar

The DH-LV.40 is designed for **trucks with a central-axle draw bar trailer** , whereby the draw bar coupling is mounted deep under the truck chassis.

It is equipped with an **articulated bumper bar**, that can be lowered to legal bumper height when the truck drives solo, and can be lifted out of the way when the trailer is attached. The DH-LV allows the operator to load and unload the truck without uncoupling the trailer. In standard configuration, the bumper bar is lifted and lowered manually, but hydraulic operation is available as an option [OAH041].