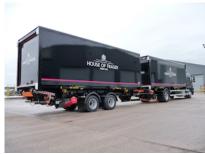

## For truck-trailer combinations with draw bar

The fold-away lift DH-RMV.20 is derived from the DH-RM.20, and is specially adapted to suit **trucks with a draw-bar coupling** (for central-axle trailers).

- The lift frame is custom made in function of the chassis and coupling dimensions [option OAU008].
- The lift is equipped with an articulated bumper, that can be lowered to legal bumper height when the truck drives solo, and can be lifted out of way when the trailer is attached. The DH-RMV allows the operator to load and unload the truck without uncoupling the trailer.

The bumper features integrated boxes for the rear truck lights and the license number plate.

DH-RMV.20