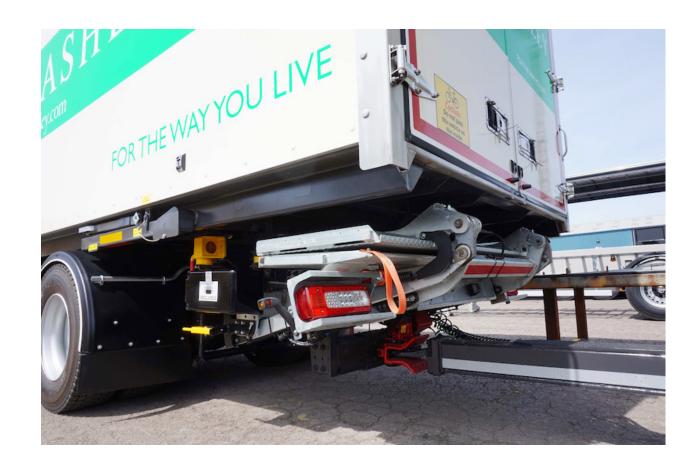

- The lift frame is custom made in function of the chassis and coupling dimensions [option OAU008].
- The lift is equipped with an articulated bumper, that can be lowered to legal bumper height when the truck drives solo, and can be lifted out of way when the trailer is attached. The DH-RMV allows the operator to load and unload the truck without uncoupling the trailer.

The bumper features integrated boxes for the rear truck lights and the license number plate.

DH-RMV.20